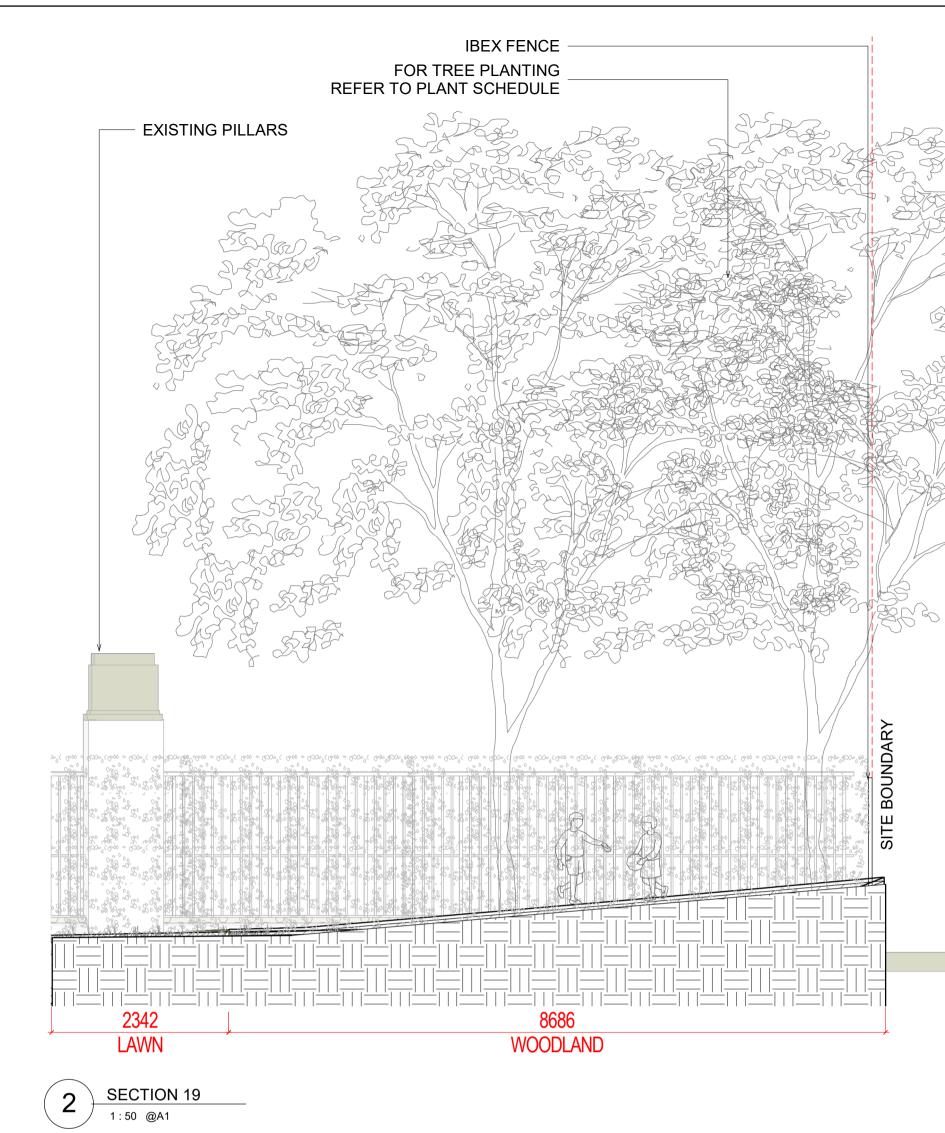

**SECTION 20** 3 1:50 @A1



| CLIE                                | 1-001                | S ORIGINALLY ISSUED<br>NDEX, GENERAL NOTI                                                                                        |                                | SION<br>EXCEPT               |
|-------------------------------------|----------------------|----------------------------------------------------------------------------------------------------------------------------------|--------------------------------|------------------------------|
|                                     |                      |                                                                                                                                  |                                | <b>y ICAV</b><br>TR DR1 Fund |
|